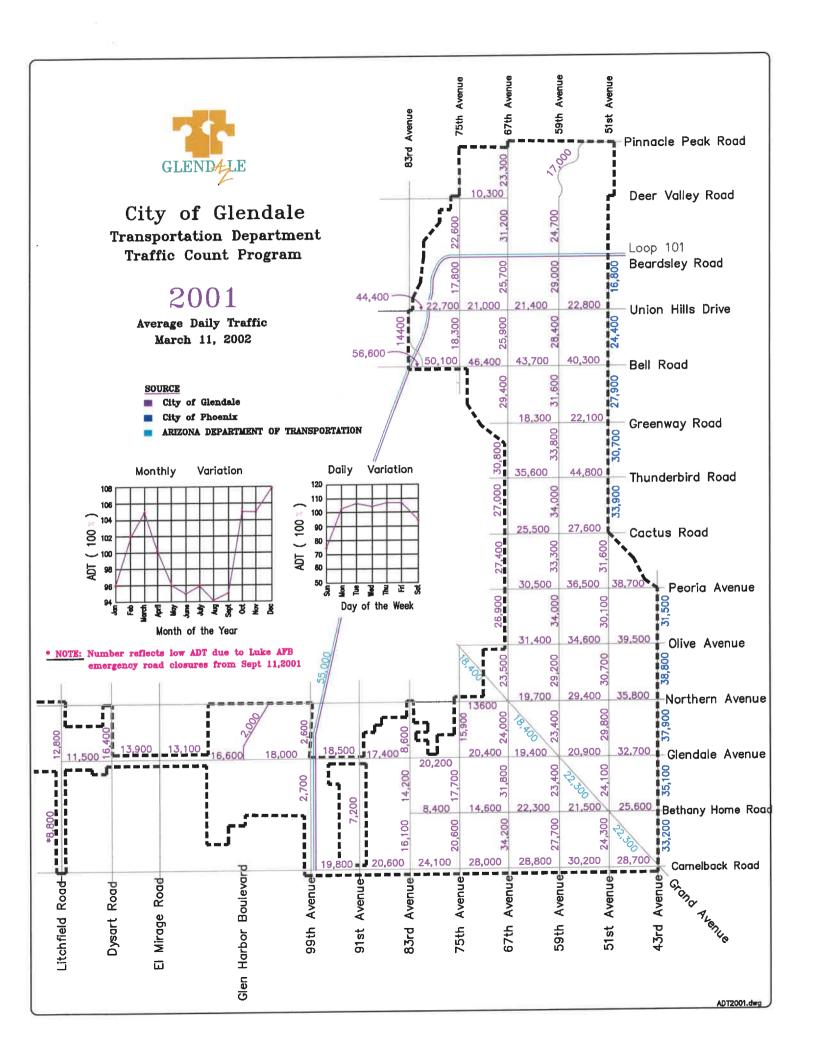

## City of Glendale

**Transportation Department** 

**Traffic Count Program** 

1995

**Average Daily Traffic** 

February 1996

## SOURCE

Pinnacle Peak Road

Deer Valley Road

Beardsley Road

Union Hills Drive