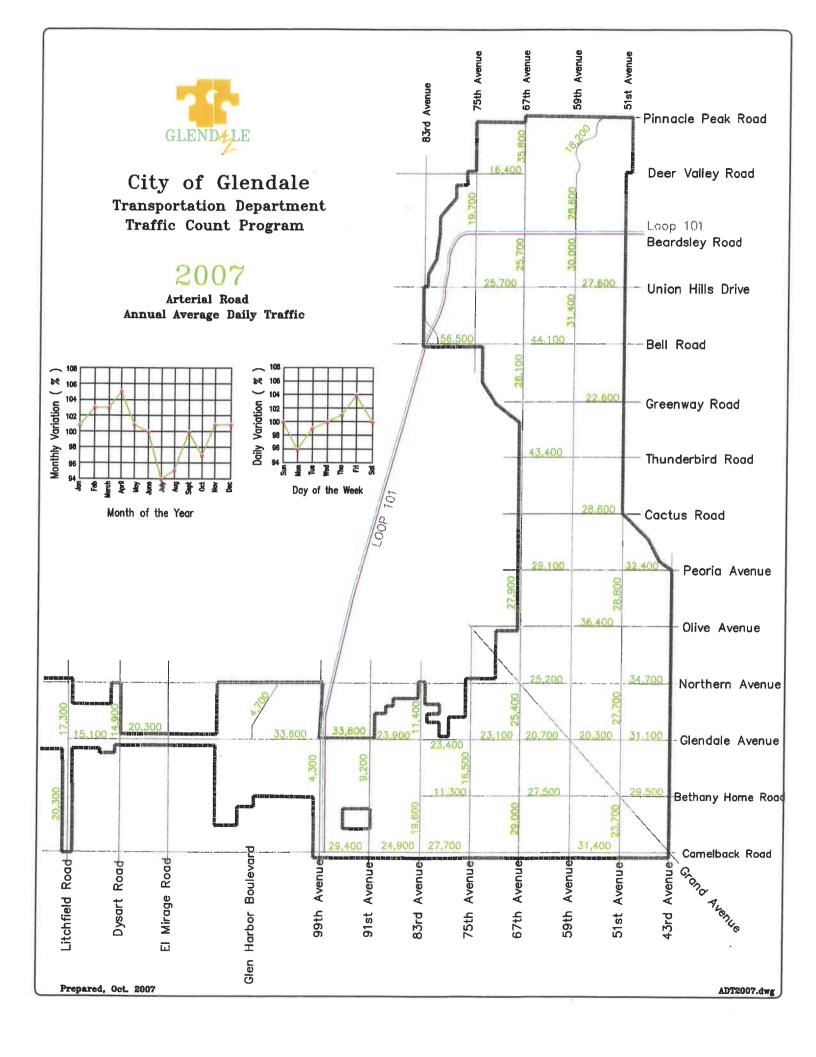

| CITY OF GLENDALE                                                |                                                                                                          | ,                                                              |                                                  |                                              | PINNÀCLE PEAK                      | RD   |
|-----------------------------------------------------------------|----------------------------------------------------------------------------------------------------------|----------------------------------------------------------------|--------------------------------------------------|----------------------------------------------|------------------------------------|------|
|                                                                 | (1,00\$)                                                                                                 | 3,215)                                                         | (555)                                            | <u></u>                                      | DEER VALLEY RI                     |      |
|                                                                 | 101                                                                                                      | 2,300                                                          | 2,000                                            | 7,300<br>[ 17,984]<br>(14,124)<br>16,000     | BEARDSLEY RD                       |      |
| TRAFFIC ENGINEERING DEPARTMENT                                  | (300) [300]<br>(300) [300]                                                                               | (21,60)<br>(21,60)<br>(21,60)<br>(21,60)<br>(21,60)<br>(21,60) | (40,200) (1,400) (1,400) (1,400) (1,400) (1,400) | 900<br>(40, 1000)                            | UNION HILLS DE                     | ₹    |
| A.D.T. FLOW MAP                                                 | 24,700<br>(27,800)                                                                                       | (\$42)<br>(\$42)<br>(\$1,200)<br>(\$1,200)                     | 35,400                                           | (18,527)<br>13,300                           | BELL RD                            |      |
| ( ) = 92<br>[ ] = 91                                            | · ½                                                                                                      | (18,65%)                                                       | (21,442)<br>50,100<br>19,600                     | (32,200)<br>29,900                           | GREENWAY RD THUNDERBIRD F          | 20   |
| 112<br>110<br>108<br>108<br>104<br>104<br>102<br>100<br>98      | DALLY VARIATION OPERATOR OF A PARTS                                                                      | [18,520] (18,733)<br>24,100                                    | 20,500 20,300<br>20,500 20,300                   | [000]                                        | CACTUS RD                          |      |
| 96<br>94<br>92<br>90<br>3 2 3 3 3 3 3 3 3 3 3 3 3 3 3 3 3 3 3 3 | 35 년 K                                                                                                   | PEORIA [7/2'8]]                                                | 20,500                                           | [25,500]<br>24,400<br>[337,72]<br>[25,500]   | 28,800                             | AVE. |
| NORTHERN S                                                      |                                                                                                          | OUVE                                                           | [35,600] [35]<br>[15,600] [37]                   | (29,300)<br>(26,202)<br>(26,000)<br>(29,000) |                                    | AVE. |
| {98co} {9,100}                                                  | 1,100 13,500<br>17co} { \lambda_1\cdot\cdot\cdot\cdot\cdot\cdot\cdot\cdot                                | 10,700                                                         | 16,500                                           | 19,300<br>19,300<br>26,500<br>26,500         | {28,000}                           | AVE. |
| BETHANY HOME                                                    | [38,757] [4,666]<br>(4,053)<br>(4,000)<br>(4,000)<br>(4,000)<br>(4,000)<br>(4,000)<br>(4,000)<br>(4,000) | 8.000<br>8.000<br>[32,72]                                      | 27. (CO20, VI)                                   | 18,300                                       | (21,701)<br>21,000<br>[18,7\omega] | RD.  |
| AKE AKE                                                         | \$100} [14,377]<br>\$100} {13,300}                                                                       | (18,009)<br>15,700<br>{15,000}                                 | {19,200}                                         | (23,791)<br>{22,260}                         | (24,092)<br>23,400<br>{22,600}     | RD.  |
| HT211<br>HT99                                                   | 83RD                                                                                                     | 75TH                                                           | 67TH                                             | 59TH                                         | 5151                               | 438C |