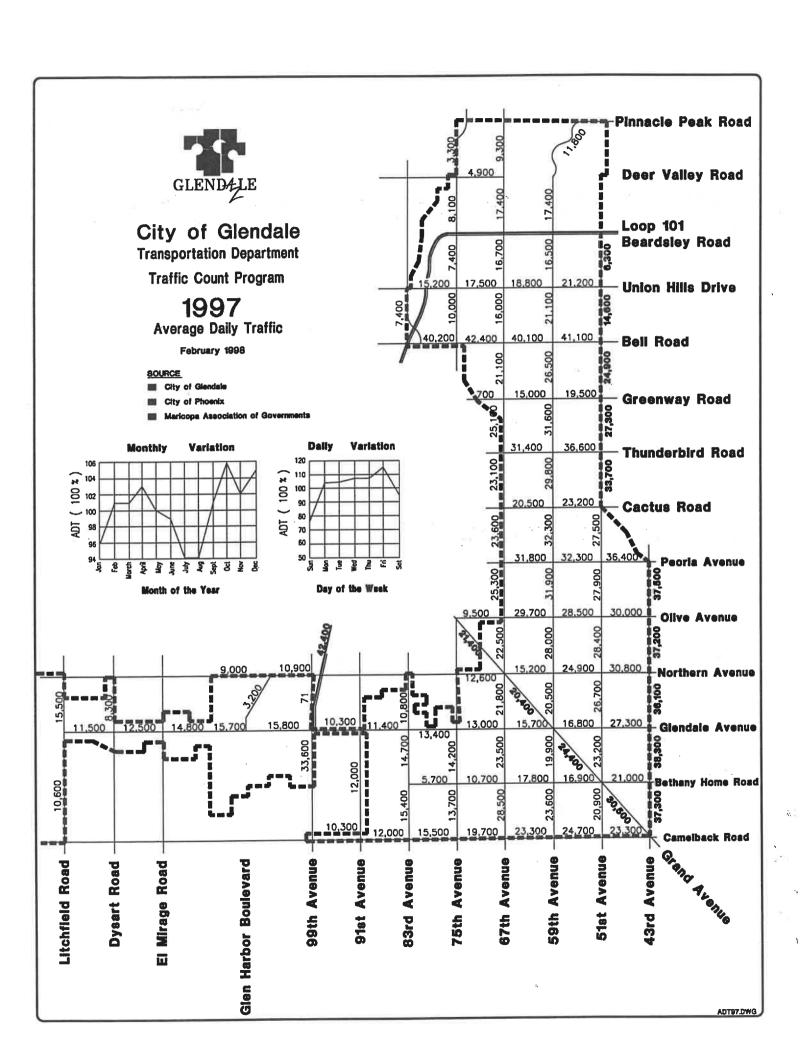

## City of Glendale

Transportation Department

Pinnacie Peak Road

**Deer Valley Road** 