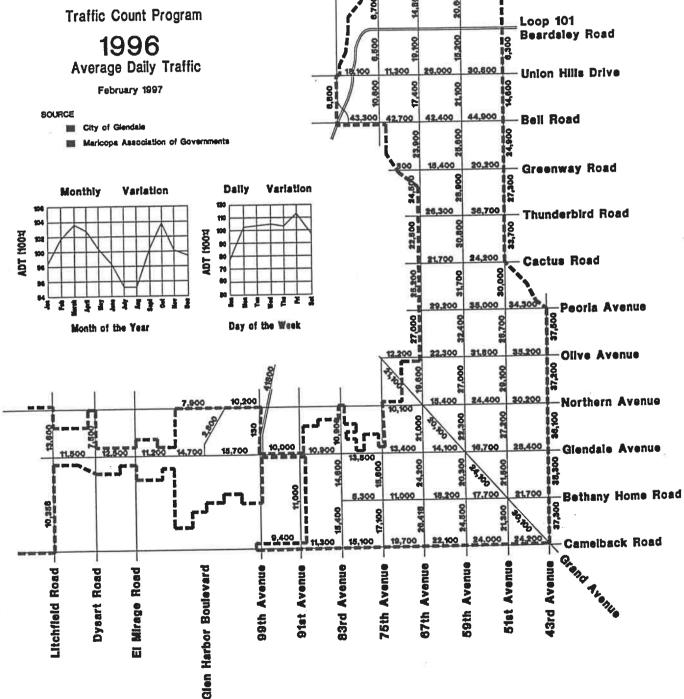

## City of Glendale

Transportation Department

Pinnacie Peak Road

**Deer Valley Road** 