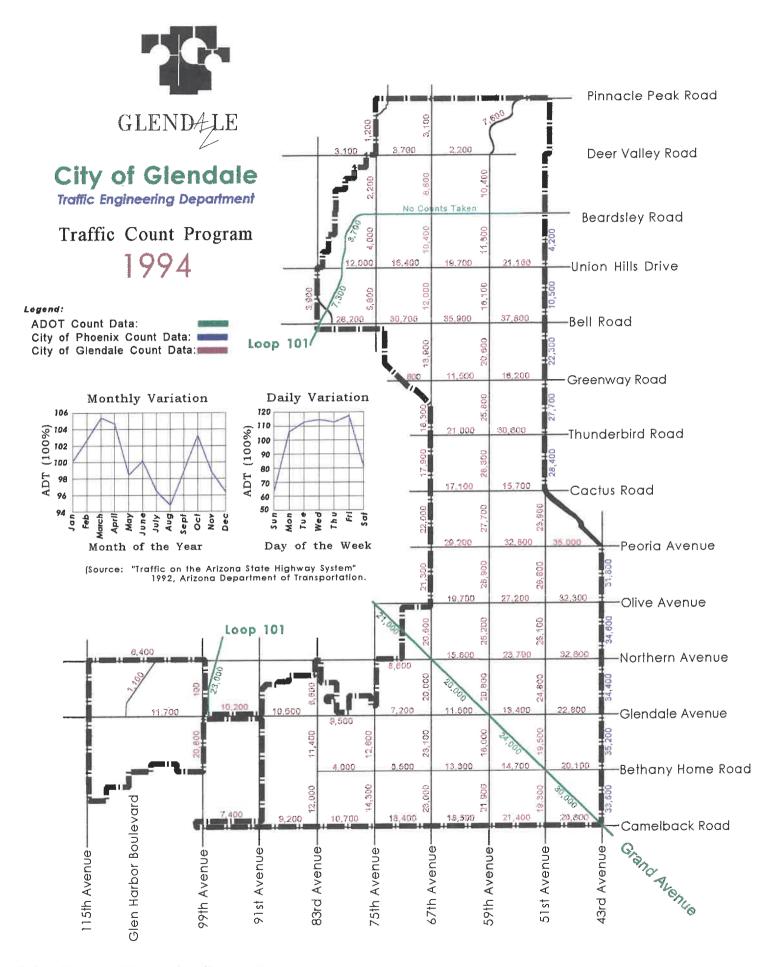

| CITY OF GLENDALE                                                |                                                                                                          | ,                                                              |                                                  |                                              | PINNÀCLE PEAK                      | RD   |
|-----------------------------------------------------------------|----------------------------------------------------------------------------------------------------------|----------------------------------------------------------------|--------------------------------------------------|----------------------------------------------|------------------------------------|------|
|                                                                 | (1,00\$)                                                                                                 | 3,215)                                                         | (555)                                            | <u></u>                                      | DEER VALLEY RI                     |      |
|                                                                 | 101                                                                                                      | 2,300                                                          | 2,000                                            | 7,300<br>[ 17,984]<br>(14,124)<br>16,000     | BEARDSLEY RD                       |      |
| TRAFFIC ENGINEERING DEPARTMENT                                  | (300) [300]<br>(300) [300]                                                                               | (21,60)<br>(21,60)<br>(21,60)<br>(21,60)<br>(21,60)<br>(21,60) | (40,200) (1,400) (1,400) (1,400) (1,400) (1,400) | 900<br>(40, 1000)                            | UNION HILLS DE                     | ₹    |
| A.D.T. FLOW MAP                                                 | 24,700<br>(27,800)                                                                                       | (\$42)<br>(\$42)<br>(\$1,200)<br>(\$1,200)                     | 35,400                                           | (18,527)<br>13,300                           | BELL RD                            |      |
| ( ) = 92<br>[ ] = 91                                            | · ½                                                                                                      | (18,65%)                                                       | (21,442)<br>50,100<br>19,600                     | (32,200)<br>29,900                           | GREENWAY RD THUNDERBIRD F          | 20   |
| 112<br>110<br>108<br>108<br>104<br>104<br>102<br>100<br>98      | DALLY VARIATION OPERATOR OF A PARTS                                                                      | [18,520] (18,733)<br>24,100                                    | 20,500 20,300<br>20,500 20,300                   | [000]                                        | CACTUS RD                          |      |
| 96<br>94<br>92<br>90<br>3 2 3 3 3 3 3 3 3 3 3 3 3 3 3 3 3 3 3 3 | 35 년 K                                                                                                   | PEORIA [7/2'8]]                                                | 20,500                                           | [25,500]<br>24,400<br>[337,72]<br>[25,500]   | 28,800                             | AVE. |
| NORTHERN S                                                      |                                                                                                          | OUVE                                                           | [35,600] [35]<br>[15,600] [37]                   | (29,300)<br>(26,202)<br>(26,000)<br>(29,000) |                                    | AVE. |
| {98co} {9,100}                                                  | 1,100 13,500<br>17co} { \lambda_1\cdot\cdot\cdot\cdot\cdot\cdot\cdot\cdot                                | 10,700                                                         | 16,500                                           | 19,300<br>19,300<br>26,500<br>26,500         | {28,000}                           | AVE. |
| BETHANY HOME                                                    | [38,757] [4,666]<br>(4,053)<br>(4,000)<br>(4,000)<br>(4,000)<br>(4,000)<br>(4,000)<br>(4,000)<br>(4,000) | 8.000<br>8.000<br>[32,72]                                      | 27. (CO20, VI)                                   | 18,300                                       | (21,701)<br>21,000<br>[18,7\omega] | RD.  |
| AKE AKE                                                         | \$100} [14,377]<br>\$100} {13,300}                                                                       | (18,009)<br>15,700<br>{15,000}                                 | {19,200}                                         | (23,791)<br>{22,260}                         | (24,092)<br>23,400<br>{22,600}     | RD.  |
| HT211<br>HT99                                                   | 83RD                                                                                                     | 75TH                                                           | 67TH                                             | 59TH                                         | 5151                               | 438C |