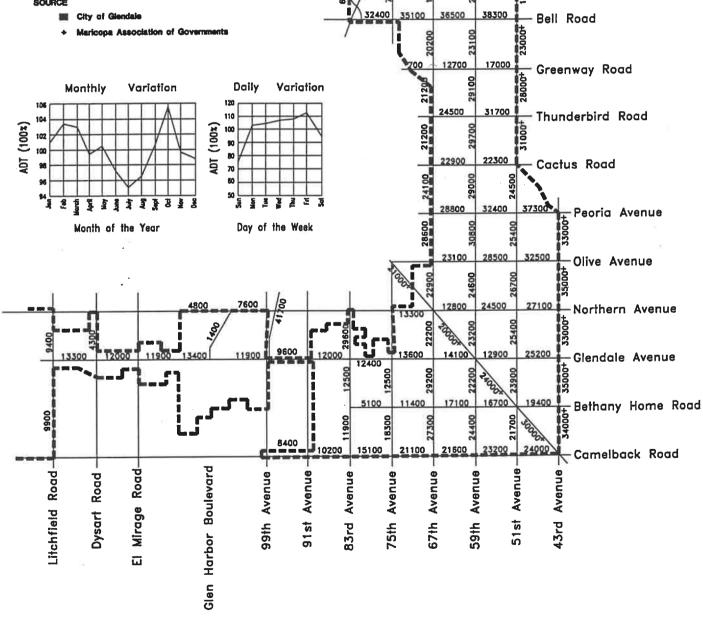

| CITY OF GLENDALE                                                |                                                                                                          | ,                                                              |                                                  |                                              | PINNÀCLE PEAK                      | RD   |
|-----------------------------------------------------------------|----------------------------------------------------------------------------------------------------------|----------------------------------------------------------------|--------------------------------------------------|----------------------------------------------|------------------------------------|------|
|                                                                 | (1,00\$)                                                                                                 | 3,215)                                                         | (555)                                            | <u></u>                                      | DEER VALLEY RI                     |      |
|                                                                 | 101                                                                                                      | 2,300                                                          | 2,000                                            | 7,300<br>[ 17,984]<br>(14,124)<br>16,000     | BEARDSLEY RD                       |      |
| TRAFFIC ENGINEERING DEPARTMENT                                  | (300) [300]<br>(300) [300]                                                                               | (21,60)<br>(21,60)<br>(21,60)<br>(21,60)<br>(21,60)<br>(21,60) | (40,200) (1,400) (1,400) (1,400) (1,400) (1,400) | 900<br>(40, 1000)                            | UNION HILLS DE                     | ₹    |
| A.D.T. FLOW MAP                                                 | 24,700<br>(27,800)                                                                                       | (\$42)<br>(\$42)<br>(\$1,200)<br>(\$1,200)                     | 35,400                                           | (18,527)<br>13,300                           | BELL RD                            |      |
| ( ) = 92<br>[ ] = 91                                            | · ½                                                                                                      | (18,65%)                                                       | (21,442)<br>50,100<br>19,600                     | (32,200)<br>29,900                           | GREENWAY RD THUNDERBIRD F          | 20   |
| 112<br>110<br>108<br>108<br>104<br>104<br>102<br>100<br>98      | DALLY VARIATION OPERATOR OF A PARTS                                                                      | [18,520] (18,733)<br>24,100                                    | 20,500 20,300<br>20,500 20,300                   | [000]                                        | CACTUS RD                          |      |
| 96<br>94<br>92<br>90<br>3 2 3 3 3 3 3 3 3 3 3 3 3 3 3 3 3 3 3 3 | 35 년 K                                                                                                   | PEORIA [7/2'8]]                                                | 20,500                                           | [25,500]<br>24,400<br>[337,72]<br>[25,500]   | 28,800                             | AVE. |
| NORTHERN S                                                      |                                                                                                          | OUVE                                                           | [35,600] [35]<br>[15,600] [37]                   | (29,300)<br>(26,202)<br>(26,000)<br>(29,000) |                                    | AVE. |
| {98co} {9,100}                                                  | 1,100 13,500<br>17co} { \lambda_1\cdot\cdot\cdot\cdot\cdot\cdot\cdot\cdot                                | 10,700                                                         | 16,500                                           | 19,300<br>19,300<br>26,500<br>26,500         | {28,000}                           | AVE. |
| BETHANY HOME                                                    | [38,757] [4,666]<br>(4,053)<br>(4,000)<br>(4,000)<br>(4,000)<br>(4,000)<br>(4,000)<br>(4,000)<br>(4,000) | 8.000<br>8.000<br>[32,72]                                      | 27. (CO20, VI)                                   | 18,300                                       | (21,701)<br>21,000<br>[18,7\omega] | RD.  |
| AKE AKE                                                         | \$100} [14,377]<br>\$100} {13,300}                                                                       | (18,009)<br>15,700<br>{15,000}                                 | {19,200}                                         | (23,791)<br>{22,260}                         | (24,092)<br>23,400<br>{22,600}     | RD.  |
| HT211<br>HT99                                                   | 83RD                                                                                                     | 75TH                                                           | 67TH                                             | 59TH                                         | 5151                               | 438C |