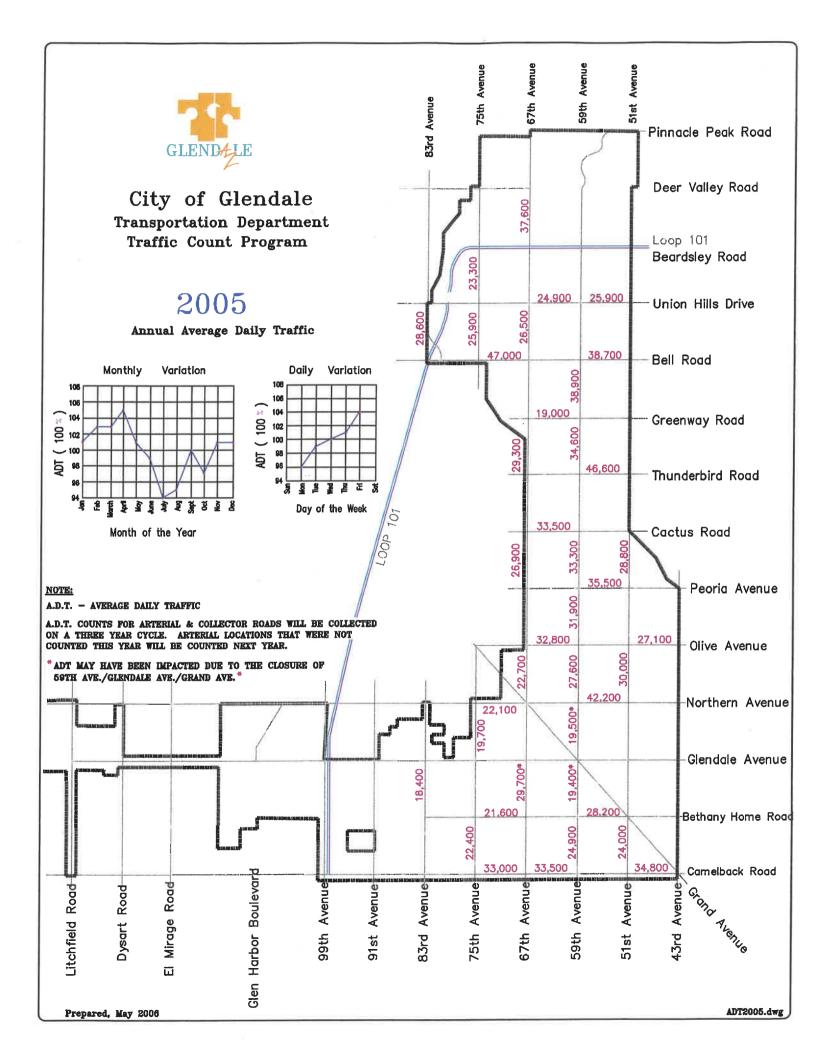

| CITY OF GLENDALE                                                |                                                                                                          | ,                                                              |                                                  |                                              | PINNÀCLE PEAK                      | RD   |
|-----------------------------------------------------------------|----------------------------------------------------------------------------------------------------------|----------------------------------------------------------------|--------------------------------------------------|----------------------------------------------|------------------------------------|------|
|                                                                 | (1,00\$)                                                                                                 | 3,215)                                                         | (555)                                            | <u></u>                                      | DEER VALLEY RI                     |      |
|                                                                 | 101                                                                                                      | 2,300                                                          | 2,000                                            | 7,300<br>[ 17,984]<br>(14,124)<br>16,000     | BEARDSLEY RD                       |      |
| TRAFFIC ENGINEERING DEPARTMENT                                  | (300) [300]<br>(300) [300]                                                                               | (21,60)<br>(21,60)<br>(21,60)<br>(21,60)<br>(21,60)<br>(21,60) | (40,200) (1,400) (1,400) (1,400) (1,400) (1,400) | 900<br>(40, 1000)                            | UNION HILLS DE                     | ₹    |
| A.D.T. FLOW MAP                                                 | 24,700<br>(27,800)                                                                                       | (\$42)<br>(\$42)<br>(\$1,200)<br>(\$1,200)                     | 35,400                                           | (18,527)<br>13,300                           | BELL RD                            |      |
| ( ) = 92<br>[ ] = 91                                            | · ½                                                                                                      | (18,65%)                                                       | (21,442)<br>50,100<br>19,600                     | (32,200)<br>29,900                           | GREENWAY RD THUNDERBIRD F          | 20   |
| 112<br>110<br>108<br>108<br>104<br>104<br>102<br>100<br>98      | DALLY VARIATION OPERATOR OF A PARTS                                                                      | [18,520] (18,733)<br>24,100                                    | 20,500 20,300<br>20,500 20,300                   | [000]                                        | CACTUS RD                          |      |
| 96<br>94<br>92<br>90<br>3 2 3 3 3 3 3 3 3 3 3 3 3 3 3 3 3 3 3 3 | 35 년 K                                                                                                   | PEORIA [7/2'8]]                                                | 20,500                                           | [25,500]<br>24,400<br>[337,72]<br>[25,500]   | 28,800                             | AVE. |
| NORTHERN S                                                      |                                                                                                          | OUVE                                                           | [35,600] [35]<br>[15,600] [37]                   | (29,300)<br>(26,202)<br>(26,000)<br>(29,000) |                                    | AVE. |
| {98co} {9,100}                                                  | 1,100 13,500<br>17co} { \lambda_1\cdot\cdot\cdot\cdot\cdot\cdot\cdot\cdot                                | 10,700                                                         | 16,500                                           | 19,300<br>19,300<br>26,500<br>26,500         | {28,000}                           | AVE. |
| BETHANY HOME                                                    | [38,757] [4,666]<br>(4,053)<br>(4,000)<br>(4,000)<br>(4,000)<br>(4,000)<br>(4,000)<br>(4,000)<br>(4,000) | 8.000<br>8.000<br>[32,72]                                      | 27. (CO20, VI)                                   | 18,300                                       | (21,701)<br>21,000<br>[18,7\omega] | RD.  |
| AKE AKE                                                         | \$100} [14,377]<br>\$100} {13,300}                                                                       | (18,009)<br>15,700<br>{15,000}                                 | {19,200}                                         | (23,791)<br>{22,260}                         | (24,092)<br>23,400<br>{22,600}     | RD.  |
| HT211<br>HT99                                                   | 83RD                                                                                                     | 75TH                                                           | 67TH                                             | 59TH                                         | 5151                               | 438C |