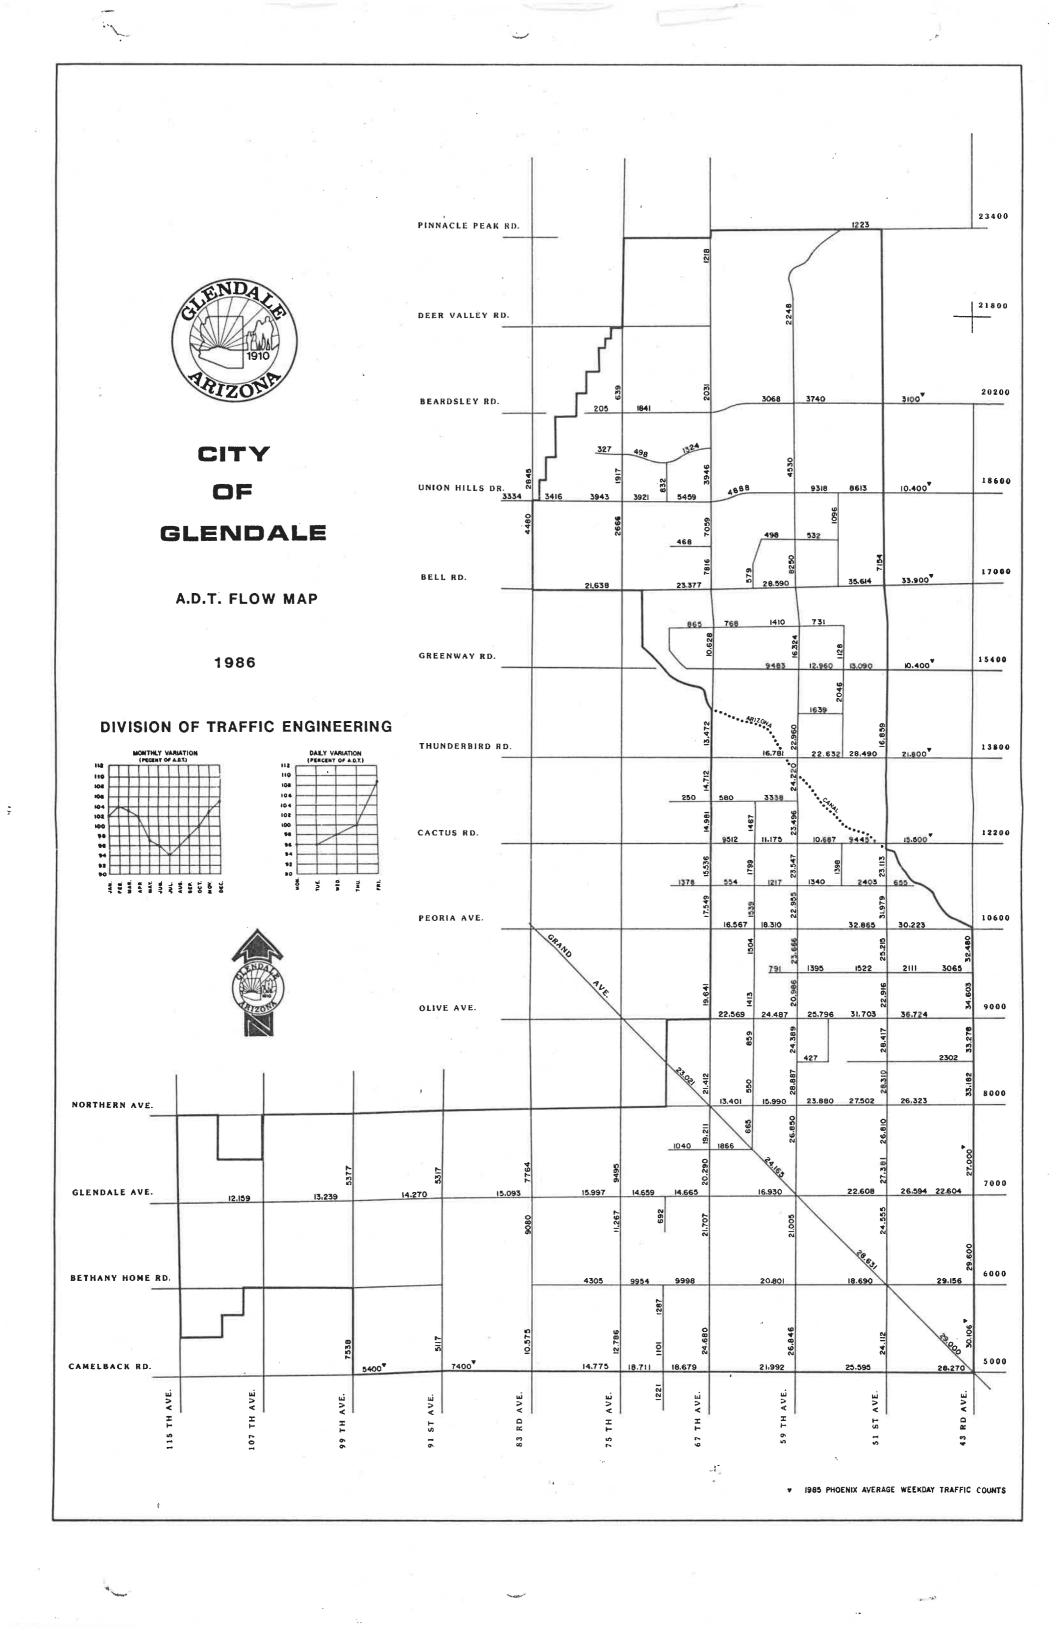

| CITY OF GLENDALE                                                |                                                                                                          | ,                                                              |                                                  |                                              | PINNÀCLE PEAK                      | RD   |
|-----------------------------------------------------------------|----------------------------------------------------------------------------------------------------------|----------------------------------------------------------------|--------------------------------------------------|----------------------------------------------|------------------------------------|------|
|                                                                 | (1,00\$)                                                                                                 | 3,215)                                                         | (555)                                            | <u></u>                                      | DEER VALLEY RI                     |      |
|                                                                 | 101                                                                                                      | 2,300                                                          | 2,000                                            | 7,300<br>[ 17,984]<br>(14,124)<br>16,000     | BEARDSLEY RD                       |      |
| TRAFFIC ENGINEERING DEPARTMENT                                  | (300) [300]<br>(300) [300]                                                                               | (21,60)<br>(21,60)<br>(21,60)<br>(21,60)<br>(21,60)<br>(21,60) | (40,200) (1,400) (1,400) (1,400) (1,400) (1,400) | 900<br>(40, 1000)                            | UNION HILLS DE                     | ₹    |
| A.D.T. FLOW MAP                                                 | 24,700<br>(27,800)                                                                                       | (\$42)<br>(\$42)<br>(\$1,200)<br>(\$1,200)                     | 35,400                                           | (18,527)<br>13,300                           | BELL RD                            |      |
| ( ) = 92<br>[ ] = 91                                            | · ½                                                                                                      | (18,65%)                                                       | (21,442)<br>50,100<br>19,600                     | (32,200)<br>29,900                           | GREENWAY RD THUNDERBIRD F          | 20   |
| 112<br>110<br>108<br>108<br>104<br>104<br>102<br>100<br>98      | DALLY VARIATION OPERATOR OF A PARTS                                                                      | [18,520] (18,733)<br>24,100                                    | 20,500 20,300<br>20,500 20,300                   | [000]                                        | CACTUS RD                          |      |
| 96<br>94<br>92<br>90<br>3 2 3 3 3 3 3 3 3 3 3 3 3 3 3 3 3 3 3 3 | 35 년 K                                                                                                   | PEORIA [7/2'8]]                                                | 20,500                                           | [25,500]<br>24,400<br>[337,72]<br>[25,500]   | 28,800                             | AVE. |
| NORTHERN S                                                      |                                                                                                          | OUVE                                                           | [35,600] [35]<br>[15,600] [37]                   | (29,300)<br>(26,202)<br>(26,000)<br>(29,000) |                                    | AVE. |
| {98co} {9,100}                                                  | 1,100 13,500<br>17co} { \lambda_1\cdot\cdot\cdot\cdot\cdot\cdot\cdot\cdot                                | 10,700                                                         | 16,500                                           | 19,300<br>19,300<br>26,500<br>26,500         | {28,000}                           | AVE. |
| BETHANY HOME                                                    | [38,757] [4,666]<br>(4,053)<br>(4,000)<br>(4,000)<br>(4,000)<br>(4,000)<br>(4,000)<br>(4,000)<br>(4,000) | 8.000<br>8.000<br>[32,72]                                      | 27. (CO20, VI)                                   | 18,300                                       | (21,701)<br>21,000<br>[18,7\omega] | RD.  |
| AKE AKE                                                         | \$100} [14,377]<br>\$100} {13,300}                                                                       | (18,009)<br>15,700<br>{15,000}                                 | {19,200}                                         | (23,791)<br>{22,260}                         | (24,092)<br>23,400<br>{22,600}     | RD.  |
| HT211<br>HT99                                                   | 83RD                                                                                                     | 75TH                                                           | 67TH                                             | 59TH                                         | 5151                               | 438C |