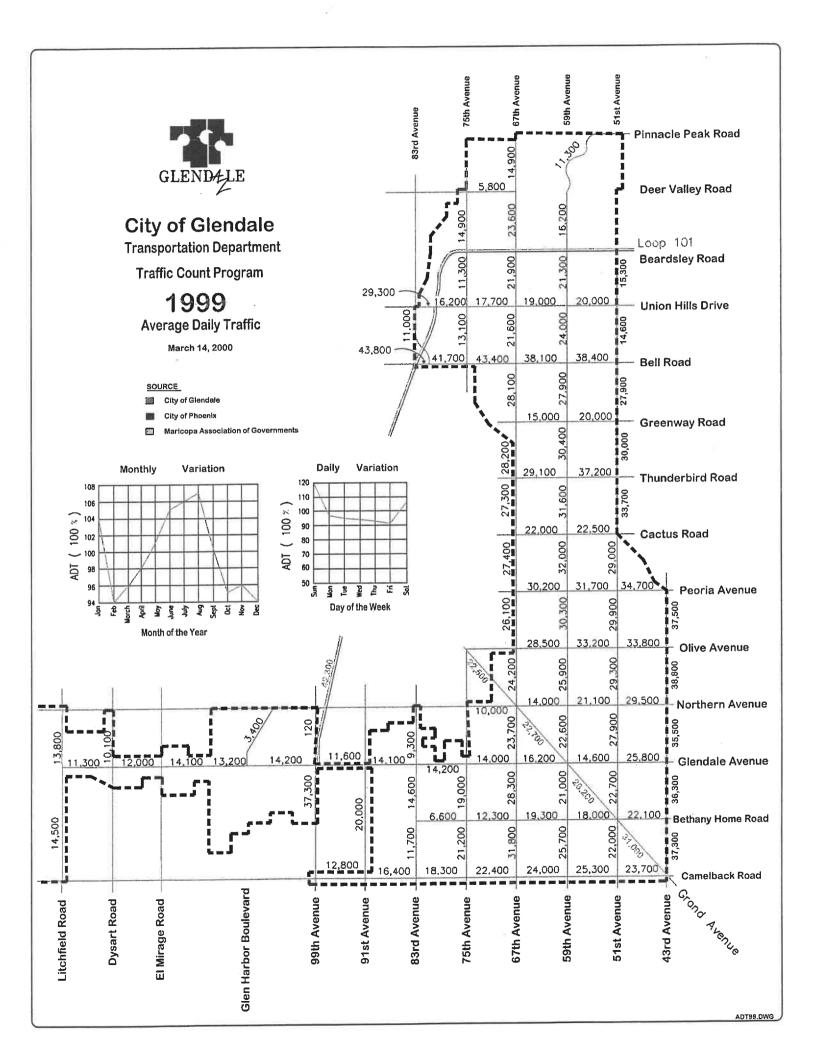

| (23,791)<br>{22,260}                         | (24,092)<br>23,400<br>{22,600}     | RD.  |
| HT211<br>HT99                                                   | 83RD                                                                                                     | 75TH                                                           | 67TH                                             | 59TH                                         | 5151                               | 438C |





## City of Glendale

**Transportation Department** 

**Traffic Count Program** 

1995

**Average Daily Traffic** 

February 1996

## SOURCE



Pinnacle Peak Road

Deer Valley Road

Beardsley Road

Union Hills Drive



## City of Glendale

Transportation Department



Pinnacie Peak Road

**Deer Valley Road**