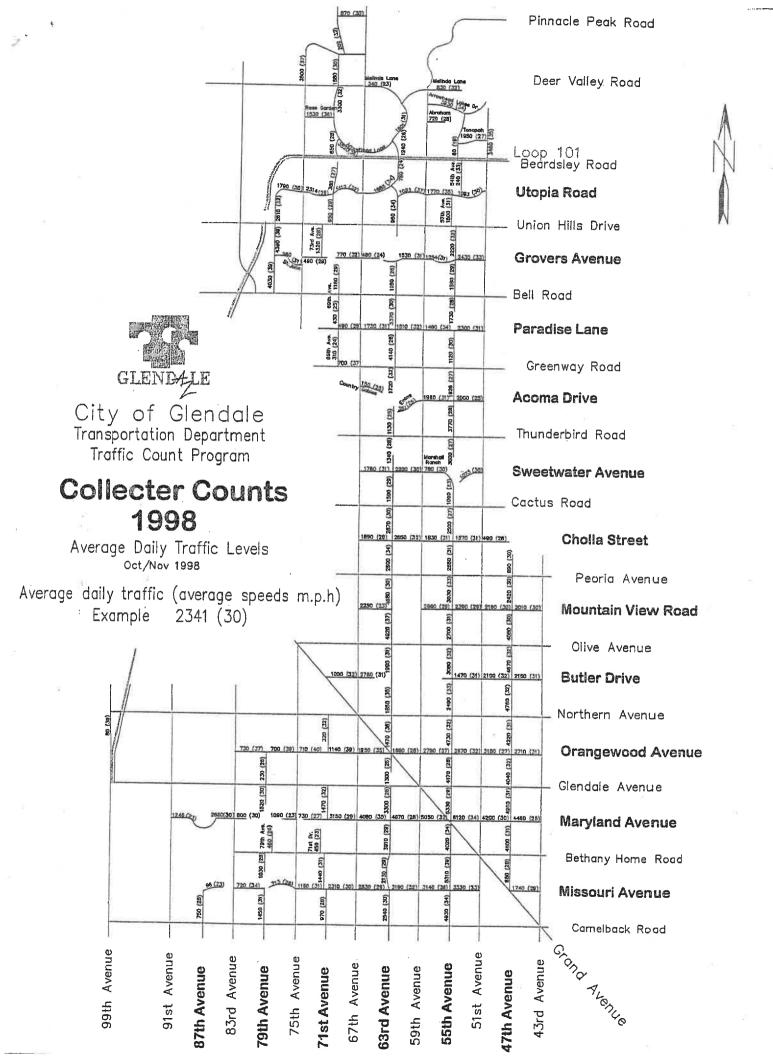

| (23,791)<br>{22,260}                         | (24,092)<br>23,400<br>{22,600}     | RD.  |
| HT211<br>HT99                                                   | 83RD                                                                                                     | 75TH                                                           | 67TH                                             | 59TH                                         | 5151                               | 438C |





## City of Glendale

**Transportation Department** 

**Traffic Count Program** 

1995

**Average Daily Traffic** 

February 1996

## SOURCE



Pinnacle Peak Road

Deer Valley Road

Beardsley Road

Union Hills Drive



## City of Glendale

Transportation Department



Pinnacie Peak Road

**Deer Valley Road**