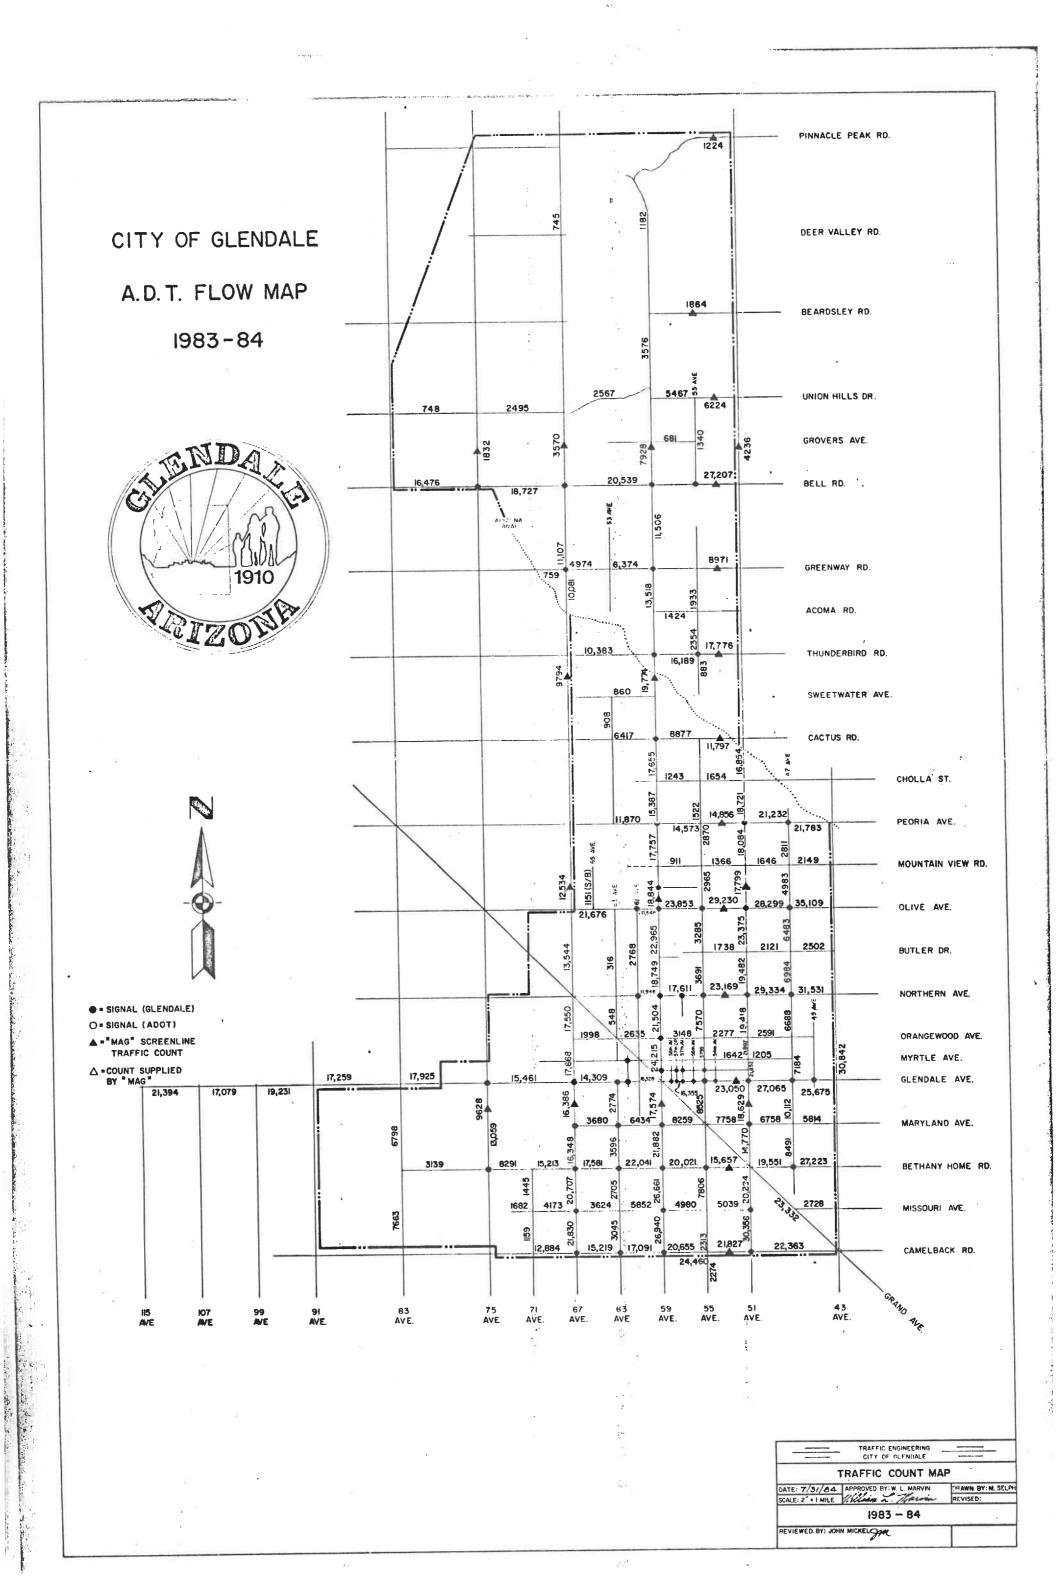

| CITY OF GLENDALE                                                |                                                                                                          | ,                                                              |                                                  |                                              | PINNÀCLE PEAK                      | RD   |
|-----------------------------------------------------------------|----------------------------------------------------------------------------------------------------------|----------------------------------------------------------------|--------------------------------------------------|----------------------------------------------|------------------------------------|------|
|                                                                 | (1,00\$)                                                                                                 | 3,215)                                                         | (555)                                            | <u></u>                                      | DEER VALLEY RI                     |      |
|                                                                 | 101                                                                                                      | 2,300                                                          | 2,000                                            | 7,300<br>[ 17,984]<br>(14,124)<br>16,000     | BEARDSLEY RD                       |      |
| TRAFFIC ENGINEERING DEPARTMENT                                  | (300) [300]<br>(300) [300]                                                                               | (21,60)<br>(21,60)<br>(21,60)<br>(21,60)<br>(21,60)<br>(21,60) | (40,200) (1,400) (1,400) (1,400) (1,400) (1,400) | 900<br>(40, 1000)                            | UNION HILLS DE                     | ₹    |
| A.D.T. FLOW MAP                                                 | 24,700<br>(27,800)                                                                                       | (\$42)<br>(\$42)<br>(\$1,200)<br>(\$1,200)                     | 35,400                                           | (18,527)<br>13,300                           | BELL RD                            |      |
| ( ) = 92<br>[ ] = 91                                            | · ½                                                                                                      | (18,65%)                                                       | (21,442)<br>50,100<br>19,600                     | (32,200)<br>29,900                           | GREENWAY RD THUNDERBIRD F          | 20   |
| 112<br>110<br>108<br>108<br>104<br>104<br>102<br>100<br>98      | DALLY VARIATION OPERATOR OF A PARTS                                                                      | [18,520] (18,733)<br>24,100                                    | 20,500 20,300<br>20,500 20,300                   | [000]                                        | CACTUS RD                          |      |
| 96<br>94<br>92<br>90<br>3 2 3 3 3 3 3 3 3 3 3 3 3 3 3 3 3 3 3 3 | 35 년 K                                                                                                   | PEORIA [7/2'8]]                                                | 20,500                                           | [25,500]<br>24,400<br>[337,72]<br>[25,500]   | 28,800                             | AVE. |
| NORTHERN S                                                      |                                                                                                          | OUVE                                                           | [35,600] [35]<br>[15,600] [37]                   | (29,300)<br>(26,202)<br>(26,000)<br>(29,000) |                                    | AVE. |
| {98co} {9,100}                                                  | 1,100 13,500<br>17co} { \lambda_1\cdot\cdot\cdot\cdot\cdot\cdot\cdot\cdot                                | 10,700                                                         | 16,500                                           | 19,300<br>19,300<br>26,500<br>26,500         | {28,000}                           | AVE. |
| BETHANY HOME                                                    | [38,757] [4,666]<br>(4,053)<br>(4,000)<br>(4,000)<br>(4,000)<br>(4,000)<br>(4,000)<br>(4,000)<br>(4,000) | 8.000<br>8.000<br>[32,72]                                      | 27. (CO20, VI)                                   | 18,300                                       | (21,701)<br>21,000<br>[18,7\omega] | RD.  |
| AKE AKE                                                         | \$100} [14,377]<br>\$100} {13,300}                                                                       | (18,009)<br>15,700<br>{15,000}                                 | {19,200}                                         | (23,791)<br>{22,260}                         | (24,092)<br>23,400<br>{22,600}     | RD.  |
| HT211<br>HT99                                                   | 83RD                                                                                                     | 75TH                                                           | 67TH                                             | 59TH                                         | 5151                               | 438C |