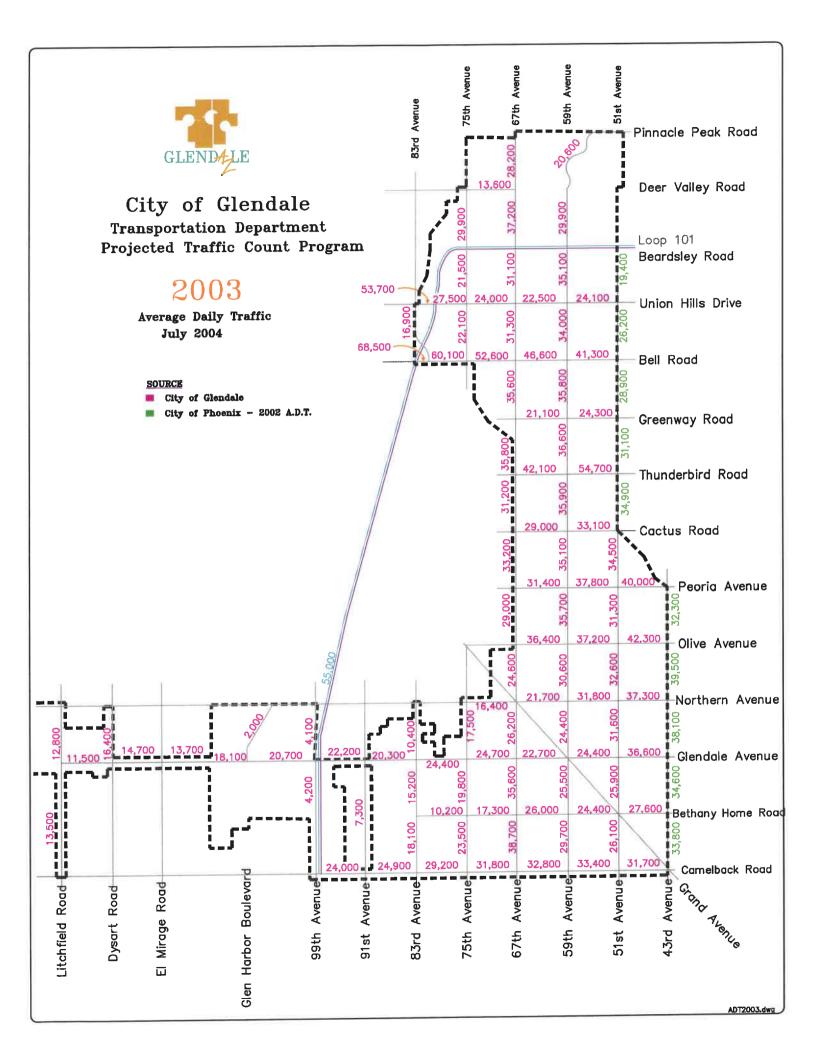

## City of Glendale

Transportation Department

Pinnacie Peak Road

**Deer Valley Road** 