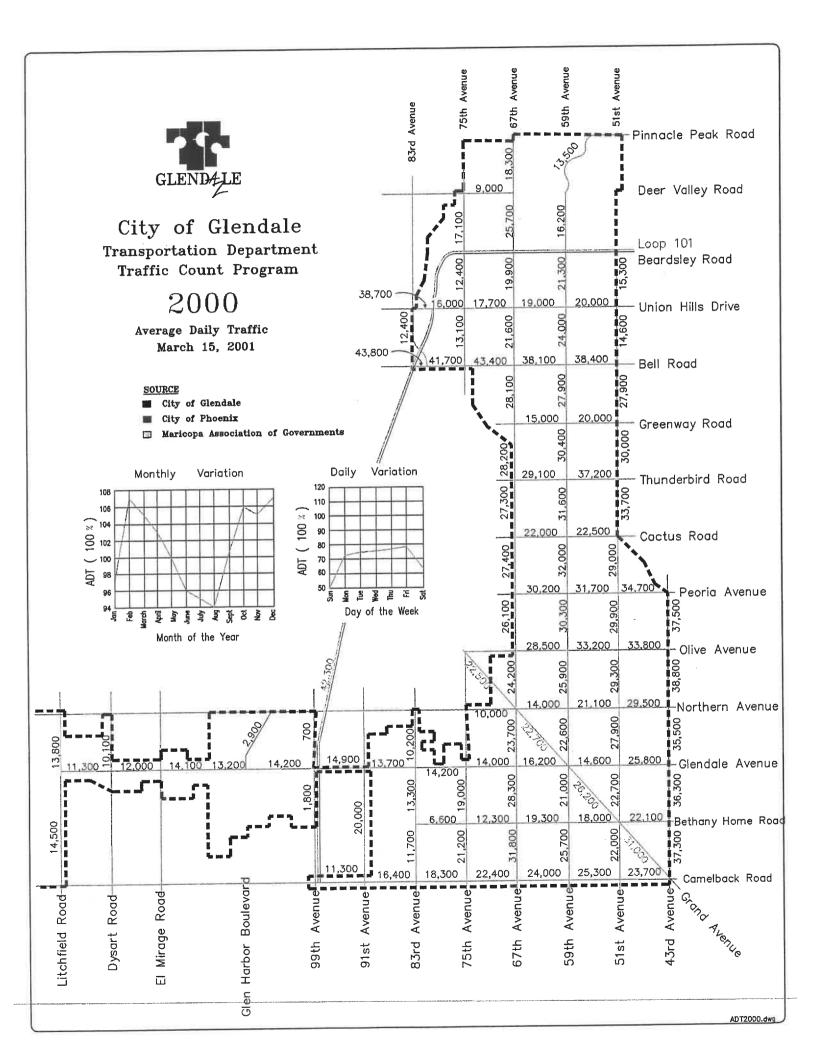

## City of Glendale

Transportation Department

Pinnacie Peak Road

**Deer Valley Road** 