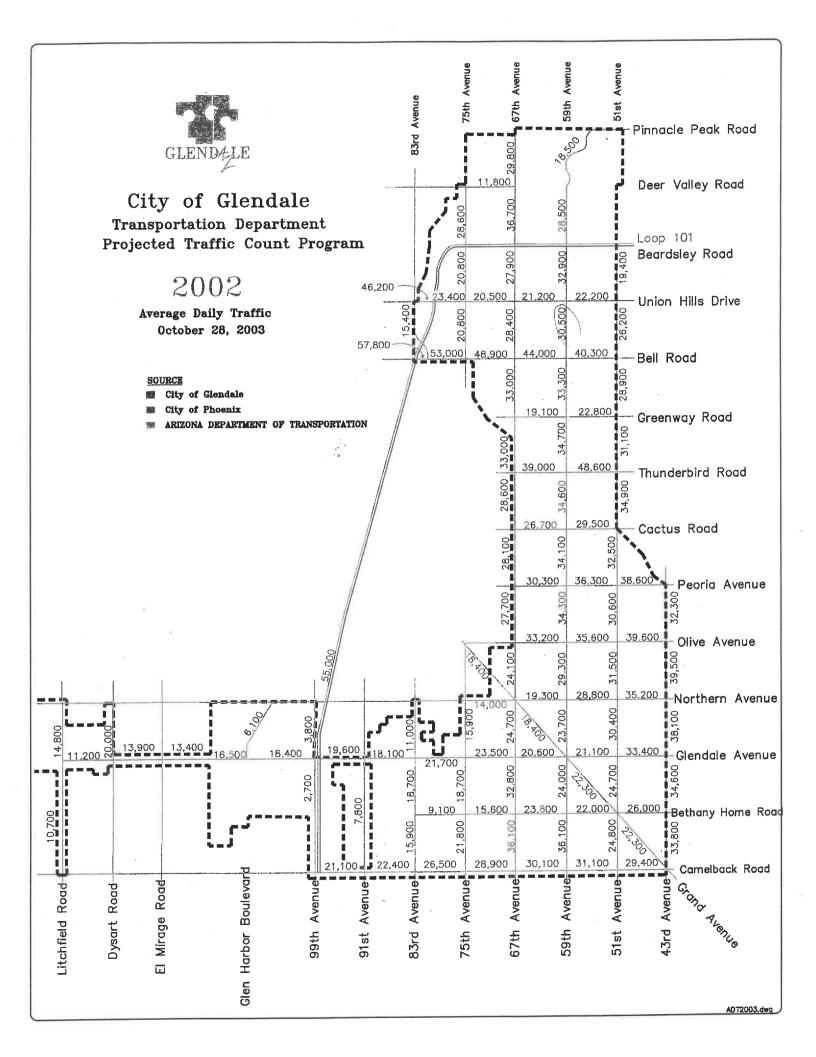

## City of Glendale

Transportation Department

Pinnacie Peak Road

**Deer Valley Road** 