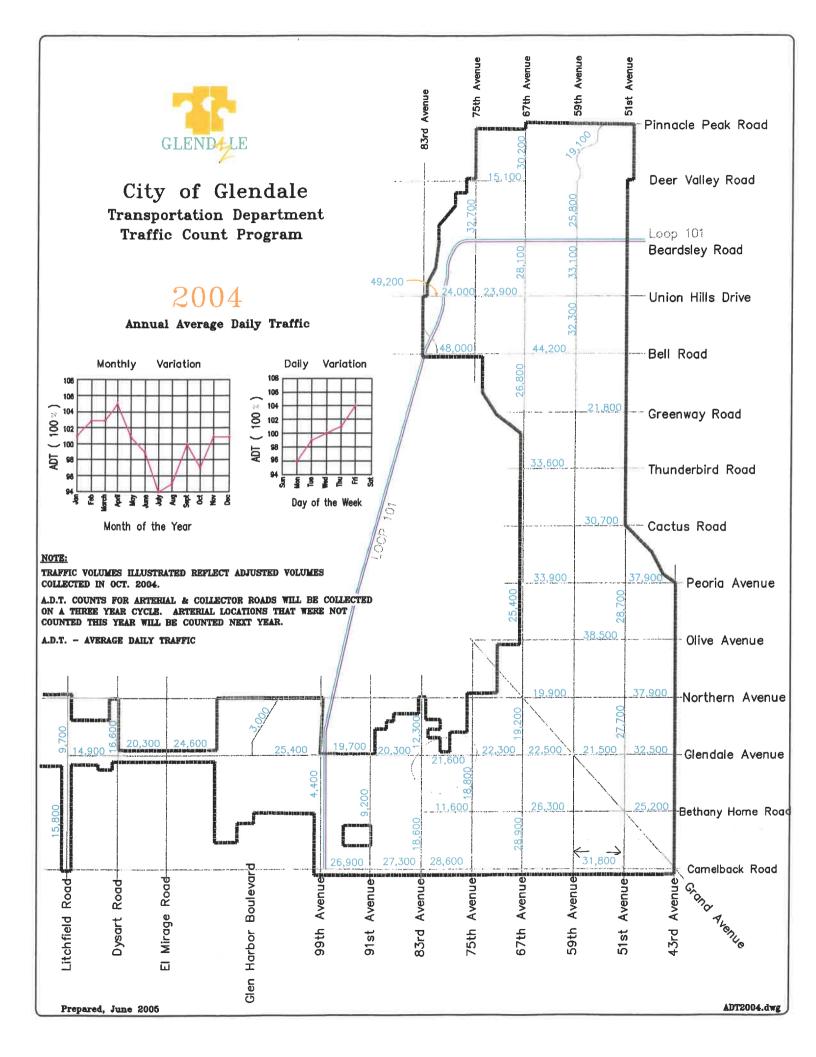

## City of Glendale

Transportation Department

Pinnacie Peak Road

**Deer Valley Road** 